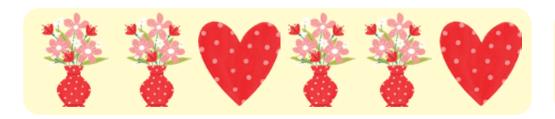

## PATTERNS ACTIVITY

Figure out the patterns in each strip below. Circle the image that should come next.