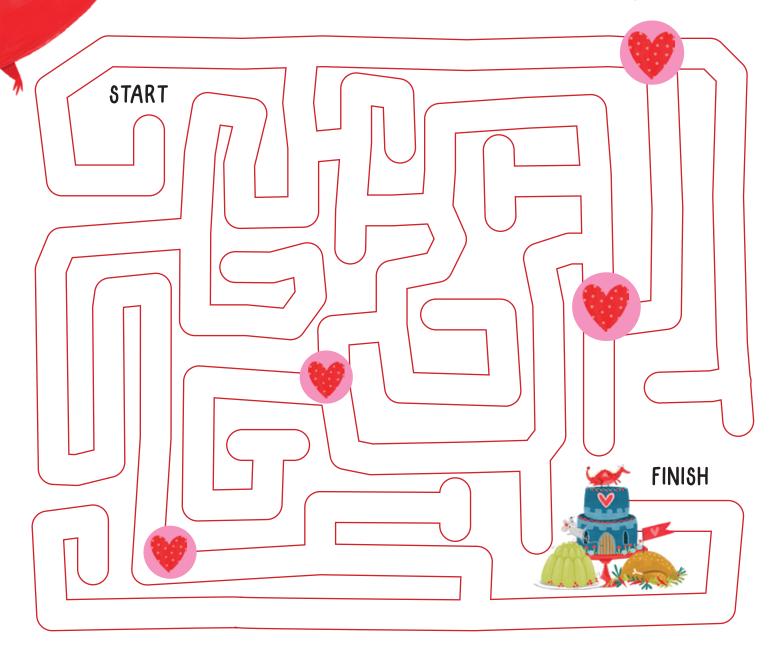

# **COLOR ACTIVITY**





Circle all the RED objects below.





#### **MAZE ACTIVITY**









## PATTERNS ACTIVITY



Figure out the patterns in each strip below. Circle the image that should come next.



















### FIND THE DIFFERENCES



## Can you find 10 differences between these pictures?





Answer key: 1. The Chef's hat is red; 2. Blue striped dish is missing; 3. The cherries on the dessert are missing; 4. The turkey is missing a bone; 5. The Queen is missing her gold crown; 6. The chandelier is pink; 7. The King is wearing a chef's hat; 8. The bricks on the wall are missing; 9. The Queen's hair is blonde; 10. The Chef's apron is black.







#### **VALENTINE'S DAY CARD**





Cut out the card along the dotted lines. Fill it out and send it some you love!





Ask an adult to help cut out the card.