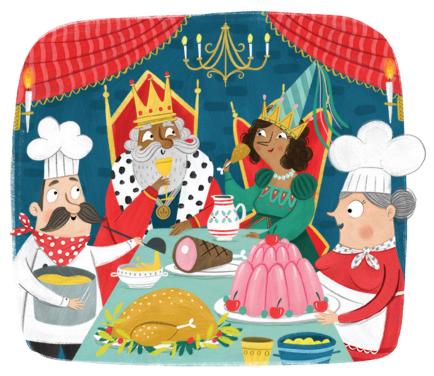

## Can you find 10 differences between these pictures?

Answer key: 1. The Chef's hat is red; 2. Blue striped dish is missing; 3. The cherries on the dessert are missing; 4. The turkey is missing a bone; 5. The Queen is missing her gold crown; 6. The chandelier is pink; 7. The King is wearing a chef's hat; 8. The bricks on the wall are missing; 9. The Queen's hair is blonde; 10. The Chef's apron is black.