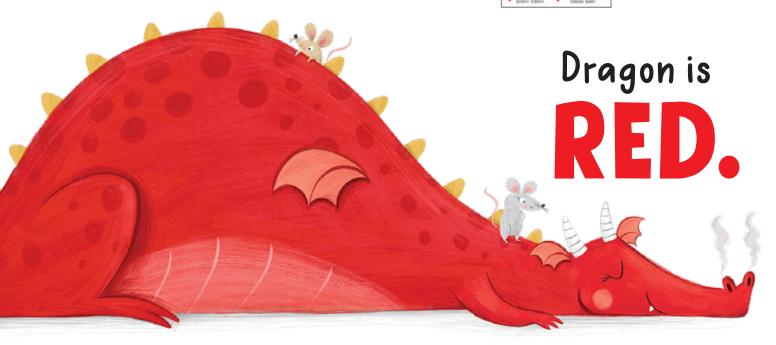

# **COLOR ACTIVITY**





Circle all the RED objects below.





#### **MAZE ACTIVITY**









## PATTERNS ACTIVITY



Figure out the patterns in each strip below. Circle the image that should come next.



















### FIND THE DIFFERENCES



## Can you find 10 differences between these pictures?





Answer key: 1. The Chef's hat is red; 2. Blue striped dish is missing; 3. The cherries on the dessert are missing; 4. The turkey is missing a bone; 5. The Queen is missing her gold crown; 6. The chandelier is pink; 7. The King is wearing a chef's hat; 8. The bricks on the wall are missing; 9. The Queen's hair is blonde; 10. The Chef's apron is black.







#### **VALENTINE'S DAY CARD**





Cut out the card along the dotted lines. Fill it out and send it some you love!





Ask an adult to help cut out th