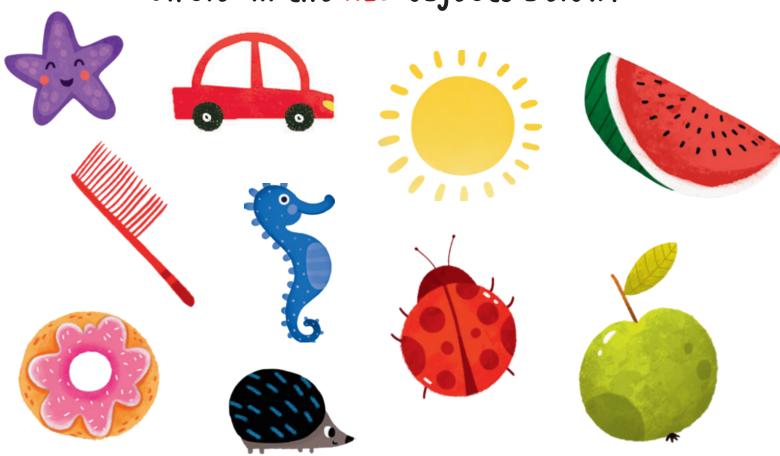

# **COLOR ACTIVITY**





Circle all the RED objects below.





#### **MAZE ACTIVITY**









## PATTERNS ACTIVITY



Figure out the patterns in each strip below. Circle the image that should come next.



















### FIND THE DIFFERENCES



## Can you find 10 differences between these pictures?





Answer key: 1. The Chef's hat is red; 2. Blue striped dish is missing; 3. The cherries on the dessert are missing; 4. The turkey is missing a bone; 5. The Queen is missing her gold crown; 6. The chandelier is pink; 7. The King is wearing a chef's hat; 8. The bricks on the wall are missing; 9. The Queen's hair is blonde; 10. The Chef's apron is black.







#### **VALENTINE'S DAY CARD**





Cut out the card along the dotted lines. Fill it out and send it some you love!





Ask an adult to help cut out the card.