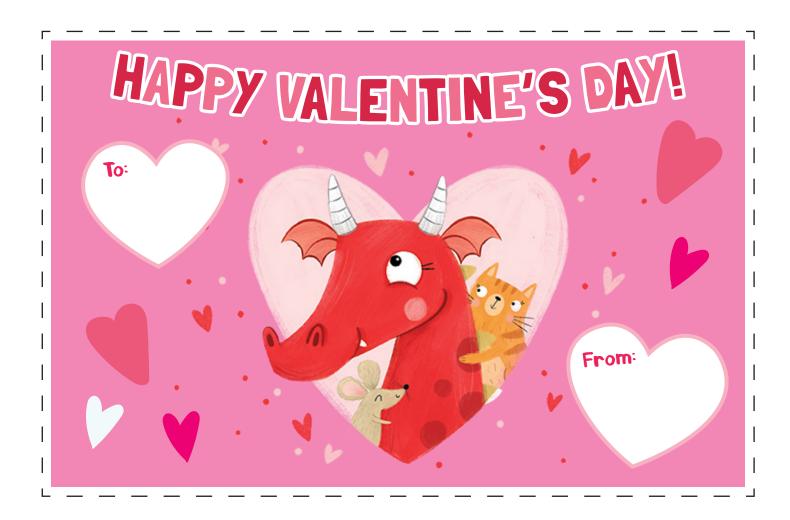

#### **VALENTINE'S DAY CARD**

Cut out the card along the dotted lines. Fill it out and send it some you love!

Ask an adult to help cut out the card.