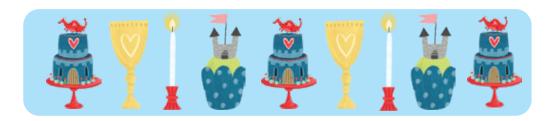

## PATTERNS ACTIVITY

Figure out the patterns in each strip below. Circle the image that should come next.