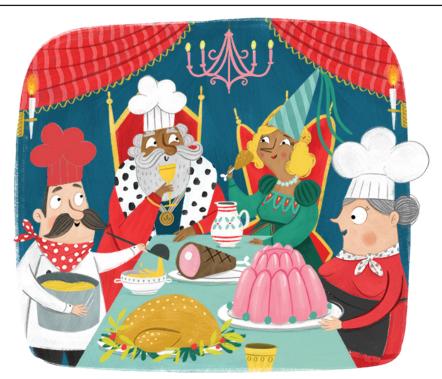

## Can you find 10 differences between these pictures?

Answer key: 1. The Chef's hat is red; 2. Blue striped dish is missing; 3. The cherries on the dessert are missing; 4. The turkey is missing a bone; 5. The Queen is missing her gold crown; 6. The chandelier is pink; 7. The King is wearing a chef's hat; 8. The bricks on the wall are missing; 9. The Queen's hair is blonde; 10. The Chef's apron is black.