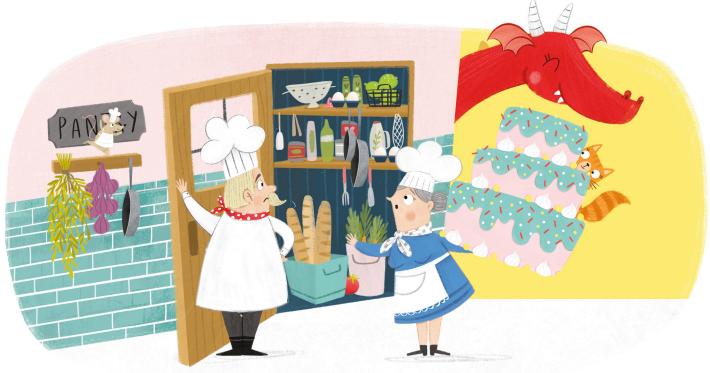

## Can you find 10 differences between these pictures?

10. Dragon has an extra tooth.

garlic bulbs are missing; 6. A loaf of bread is missing; 7. Mrs. Chet's dress is blue; 8. A dollop of frosting is missing from the cake; 9. The cat is behind the cake; Answer Key: 1. There is a mouse in front of the pantry sign; 2. Mr. Chef has blond hair; 3. The lemons are limes; 4. Two of the tomatoes are missing; 5. The