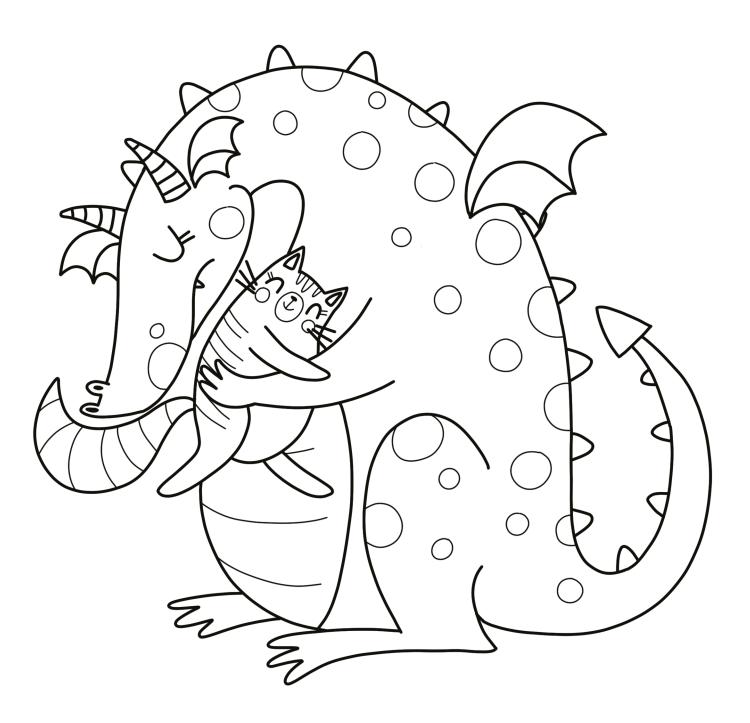

Use your crayons or colored pencils to color in this sweet picture of Dragon and Cat.