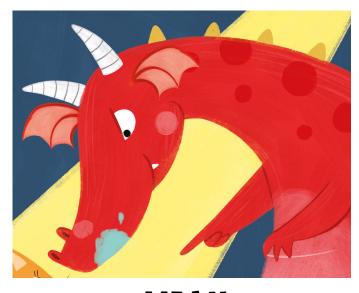

## Can you find 10 differences between these pictures?

10. Dragon has an extra tooth.

garlic bulbs are missing; 6. A loaf of bread is missing; 7. Mrs. Chet's dress is blue; 8. A dollop of frosting is missing from the cake; 9. The cat is behind the cake; Answer Key: 1. There is a mouse in front of the pantry sign; 2. Mr. Chef has blond hair; 3. The lemons are limes; 4. Two of the tomatoes are missing; 5. The