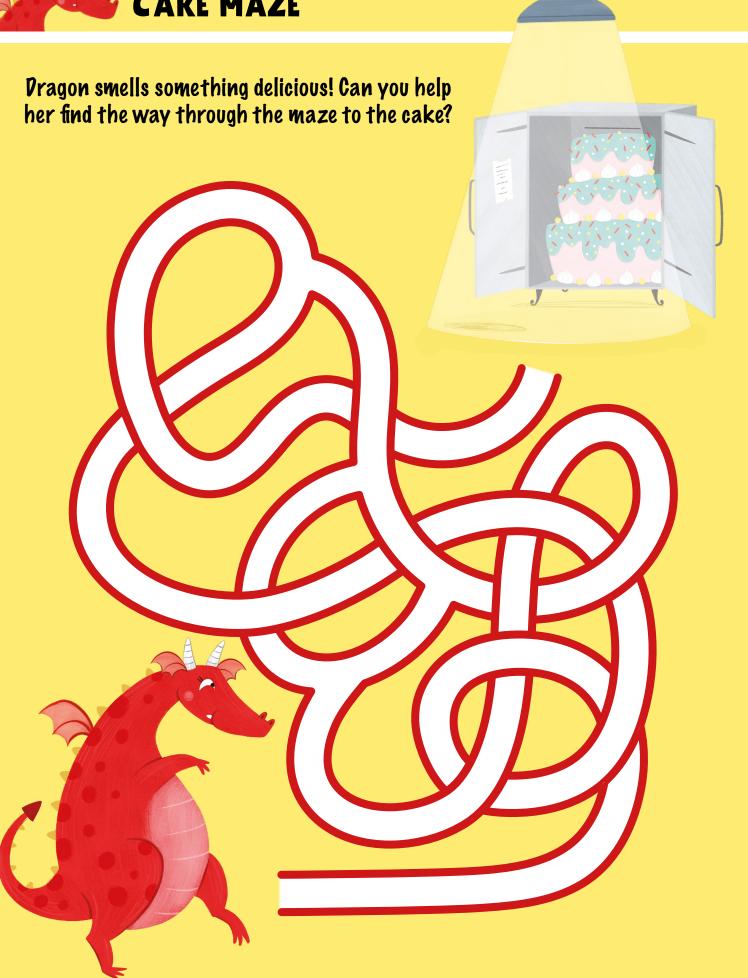

## Can you find 10 differences between these pictures?





10. Dragon has an extra tooth.

garlic bulbs are missing; 6. A loaf of bread is missing; 7. Mrs. Chet's dress is blue; 8. A dollop of frosting is missing from the cake; 9. The cat is behind the cake; Answer Key: 1. There is a mouse in front of the pantry sign; 2. Mr. Chef has blond hair; 3. The lemons are limes; 4. Two of the tomatoes are missing; 5. The













These pictures are all mixed up! Number them from 1 to 4 in the correct order.







## FACES AND FEELINGS

You can tell how Pragon is feeling by looking at her face. Can you make these faces to show how you're feeling, too?



**HAPPY** 



**ANGRY** 



**SNEAKY** 



SAD



**MEAN** 



**EXCITED** 





Use your crayons or colored pencils to color in this sweet picture of Dragon and Cat.