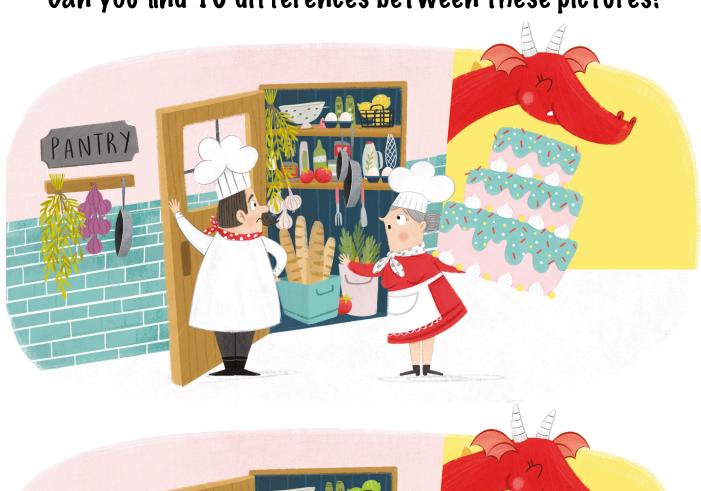

## Can you find 10 differences between these pictures?

10. Dragon has an extra tooth.

garlic bulbs are missing; 6. A loaf of bread is missing; 7. Mrs. Chet's dress is blue; 8. A dollop of frosting is missing from the cake; 9. The cat is behind the cake; Answer Key: 1. There is a mouse in front of the pantry sign; 2. Mr. Chef has blond hair; 3. The lemons are limes; 4. Two of the tomatoes are missing; 5. The